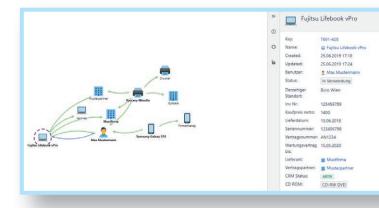

# **Extensive asset management with Jira**

BAsset management is about the management of all fixed assets like machines or equipment, infrastructure technology like PCs and monitors, but also of buildings or the vehicle fleet. The proper and legal administration of software licenses from mainframe installations to the mobile application is just as much a part of an asset management solution as the proper planning of procurement, investment, and costs. Originally developed for the inventory of software and hardware components like PCs, monitors, software licenses and cellphones, Jira asset management now covers all requirements of a modern asset management for all of an enterprise's fixed assets. The asset catalogue provides a complete overview of the assets. Location, responsibilities,

and the history of each asset like repairs or maintenances, are completely documented. You can look up all incidents in your assets' life cycle at any time and can therefore plan accordingly.

#### Atlassian functionality concerning asset management

- combine your assets and the proper equipment users or Jira issues
- complete management of all relevant information like descriptions, category, system, value, etc.
- overview of the location and state of your assets
- determination of your assets' duration of use
- mechanisms for life cycle monitoring and procurement planning
- assignment of responsibilities for assets
- automatized updates for your assets with the aid of Jira issues or Service Desk tickets
- direct access to the asset database, e.g. for support or purchasing
- support for proactive asset management
- ▶ integrated management of your software assets through packages, versions, or components